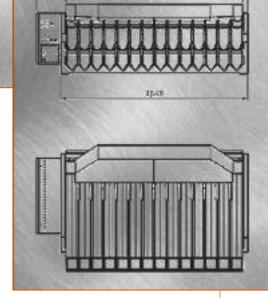

## PC - Series

model 2009PC-2B 2014PC-2B

### Capacity

Portions per min up to 0,25Kg 0,5Kg 1Kg 2Kg

2009PC-2B Depending on product

60 58 52 -

2014PC-2B Depending on product

100 100 80 50

- Designed with a centre distance of 175mm between the feed chutes
- Maximum length of products is 175mm