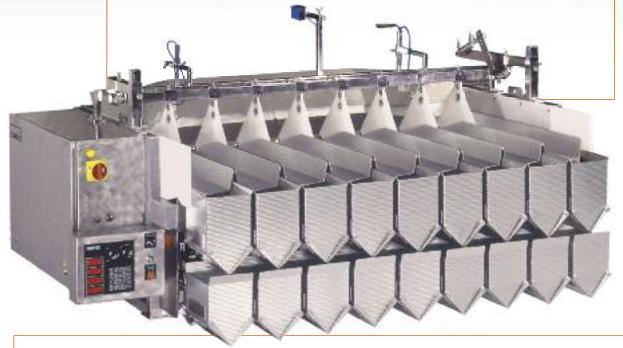

# multihead combination weigher

## for fresh and frozen products

e.g. fish, shrimps, fresh salad and snack products

- Sturdy structure in stainless steel
- Combining both speed and accuracy
- Simply cleaned
- Market leading product handling technology
- Minimum cost of ownership
- Pack weight programming in seconds
- Operator friendly operating system
- Automatic taring
- Minimum giveaway

## NEWTEC

the world leaders

PC - Series

model 2009PC-2B/2014PC-2B

NEWTEC A/S Stærmosegårdsvej 18 DK-5230 Odense M Denmark

T: +45 66 15 84 44 F: +45 66 15 44 39

E: mail@newtec.dk www.newtec.com