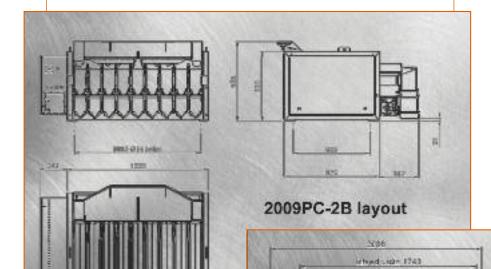

mply cleaned
- Market leading product handling technology
- Minimum cost of ownership
- Pack weight programming in seconds
- Operator friendly operating system
- Automatic taring
- Minimum giveaway







## NEWTEC

the world leaders

PC - Series

model 2009PC-2B/2014PC-2B

NEWTEC A/S Stærmosegårdsvej 18 DK-5230 Odense M Denmark

T: +45 66 15 84 44 F: +45 66 15 44 39

E: mail@newtec.dk www.newtec.com

#### Technical Data

Air requirement: Connection: 3/8"

Min. pressure: 7 Bar/100 psi Consumption: 25 - 50 NL/min

Electrical requirement: Connection: 230/400 VAC +(N)+PE

Total comsuption 1 - 1,5kW

Weight: 346kg (2009PC-2B)

450kg (2014PC-2B)

### Capacity

Portions per min up to 0,25Kg 0,5Kg 1Kg 2Kg

2009PC-2B Depending on product

60 58 52 -

2014PC-2B Depending on product

100 100 80 50



- Designed with a centre distance of 175mm between the feed chutes
- Maximum length of products is 175mm









2014PC-2B layout